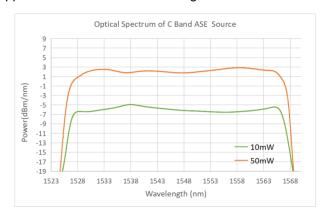

## **C-Band ASE Broadband Light Source**

The fiber ASE broadband light source is an incoherent light source, which is the spontaneous radiation generated by the semiconductor laser pumped erbium-doped quartz fiber, and the spectral planarization technology is introduced to achieve the broadband flat spectrum. The wavelength of the light source covers the C-band, the spectral flatness is better than 2dB, and it is output by single-mode fiber or bias-preserving fiber, which is suitable for applications such as fiber sensing.

Desktop Model

| Optical Parameters        | Unit             | Typical Value        | Remarks       |
|---------------------------|------------------|----------------------|---------------|
| Wavelength Range          | nm               | 1528~1563@2dB        |               |
| Total Output Power        | mW               | 10/20/50/100/200/400 |               |
| Power Turning Range       | Range - 10%~100% |                      | *Optional     |
| Spectral Flatness         | dB               | 1.5 (Type), 2(Max)   | *3dB@400mW PN |
| Output Isolation          | dB               | >35                  |               |
| Power Instability(15min.) | dB               | ≤ ±0.02              | ≤±0.5%        |
| Power Instability(8 hr)   | dB               | ≤ ±0.05              | ≤±1.2%        |
| Degree of Polarization    | dB               | ≤ 0.2                |               |
| Optical Fiber             | -                | SMF-28/PM1550        |               |
| Fiber connector           | -                | FC/APC               |               |